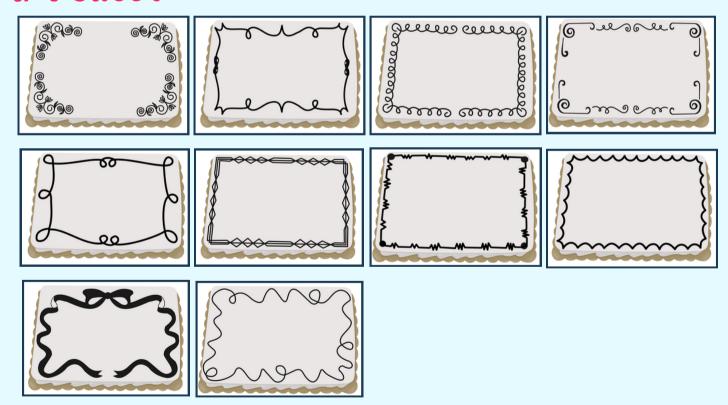

# **BORDERS**

Some designs allow a custom border. When you choose your design, you will be taken to the border selection page. You can choose the border you like and choose the color you'd like it to be.

#### 8"ROUND