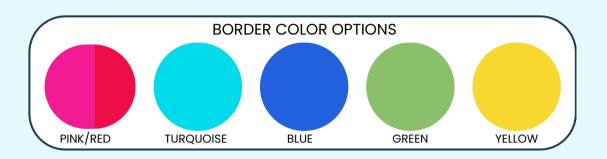

### **BORDERS**

Some designs allow a custom border. When you choose your design, you will be taken to the border selection page. You can choose the border you like and choose the color you'd like it to be.

#### 1/8 SHEET