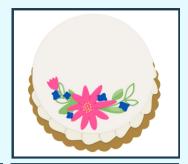

# **Dessert Sizes**



8" Round Cake

Feeds 8-12 people

12" Cookie Cake

Feeds 12-16 people

1/8 Sheet Cake

Feeds 10-12 people

1/4 Sheet Cake

Feeds 18-25 people

# 8" Round Cakes

#### FLORAL & GARDEN











#### CHILDREN'S













### SEASONAL







# 8" Round Cakes

### HOBBIES & SPORTS















#### **ARTSY**









#### CELEBRATION





Frosting colors may vary depending on season & availability

# 12" Cookie Cakes

### FLORAL & GARDEN





### FOR FUN









#### CELEBRATION

















RELIGIOUS



# 12" Cookie Cakes

#### SEASONAL



### HOBBIES & SPORTS







### FLORAL & GARDEN



#### CELEBRATION

















#### MILESTONES





#### **SPORTS**





#### FOR FUN







#### SEASONAL









### FLORAL & GARDEN















#### CHILDREN













#### CHILDREN









#### TEEN









#### HOBBIES & SPORTS

# 1/4 Sheet Cakes



















#### CELEBRATION







Frosting colors may vary depending on season & availability

#### CELEBR