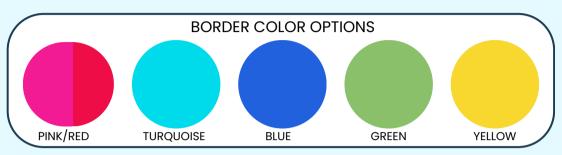

# **BORDERS**

Some designs allow a custom border. When you choose your design, you will be taken to the border selection page. You can choose the border you like and choose the color you'd like it to be.

#### 8"ROUND