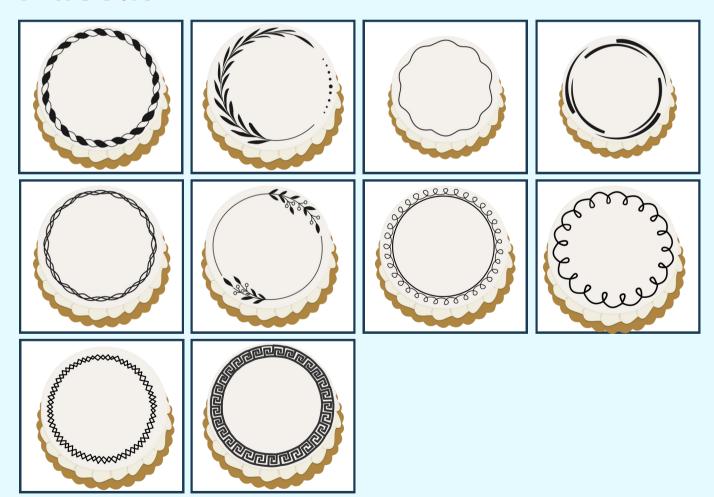

### **BORDERS**

Some designs allow a custom border. When you choose your design, you will be taken to the border selection page. You can choose the border you like and choose the color you'd like it to be.

#### 1/4 SHEET