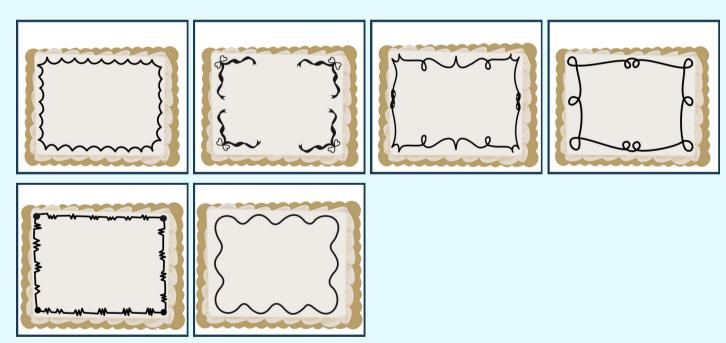

### **BORDERS**

Some designs allow a custom border. When you choose your design, you will be taken to the border selection page. You can choose the border you like and choose the color you'd like it to be.

#### 1/8 SHEET